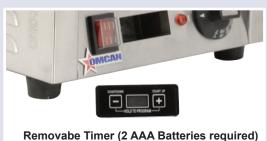

#### **Features**

- Ideal for sandwiches, burgers, quesadillas, panini, focaccia, breakfast sandwiches and pita sandwiches
- Constructed with a stainless steel body and heavy-duty cast iron grill which ensures easy cleaning
- Equipped with timer to maximize work efficiency
- Easy to remove drip tray
- · Heat-resistant handles for safe operations