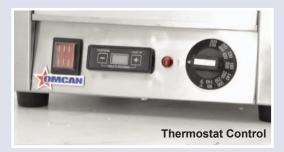

| TECHNICAL SPECIFICATION |                                                                                    |
|-------------------------|------------------------------------------------------------------------------------|
| ITEM NUMBER             | 42912                                                                              |
| MODEL                   | PG-CN-0679-RT                                                                      |
| GRILL SURFACE           | 12" x 15"/ 304.8 x 381 mm                                                          |
| THERMOSTAT CONTROL      | 60-300 °C/ 140-572 °F                                                              |
| WATTS                   | 1800                                                                               |
| ELECTRIC                | 120V/60Hz/1                                                                        |
| TOP GRILL               | Ribbed                                                                             |
| BOTTOM GRILL            | Ribbed                                                                             |
| WEIGHT                  | 70 lbs.                                                                            |
| DIMENSIONS (WDH)        | 19" x 17" x 9.4"(Close), 24.25"(Open)/<br>492 x 438 x 238 mm(Close), 616 mm (Open) |
| GROSS DIMENSIONS        | 23" x 20.25" x 13.5"/ 584 x 514 x 343 mm                                           |