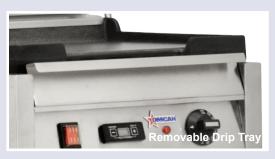

#### **Features**

- Ideal for sandwiches, burgers, quesadillas, panini, focaccia, breakfast sandwiches and pita sandwiches
- Constructed with a stainless steel body and heavy-duty cast iron grill which ensures easy cleaning
- Equipped with timer to maximize work efficiency
- Easy to remove drip tray
- · Heat-resistant handles for safe operations