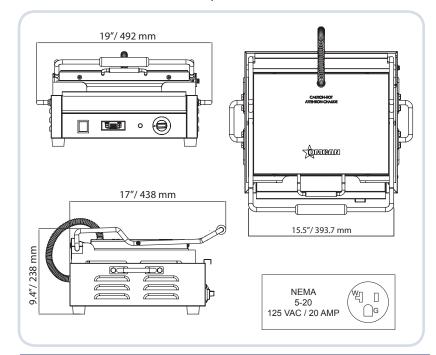

| TECHNICAL SPECIFICATION |                                                                                    |
|-------------------------|------------------------------------------------------------------------------------|
| ITEM NUMBER             | 42912                                                                              |
| MODEL                   | PG-CN-0679-RT                                                                      |
| GRILL SURFACE           | 12" x 15"/ 304.8 x 381 mm                                                          |
| THERMOSTAT CONTROL      | 60-300 °C/ 140-572 °F                                                              |
| WATTS                   | 1800                                                                               |
| ELECTRIC                | 120V/60Hz/1                                                                        |
| TOP GRILL               | Ribbed                                                                             |
| BOTTOM GRILL            | Ribbed                                                                             |
| WEIGHT                  | 70 lbs.                                                                            |
| DIMENSIONS (WDH)        | 19" x 17" x 9.4"(Close), 24.25"(Open)/<br>492 x 438 x 238 mm(Close), 616 mm (Open) |
| GROSS DIMENSIONS        | 23" x 20.25" x 13.5"/ 584 x 514 x 343 mm                                           |