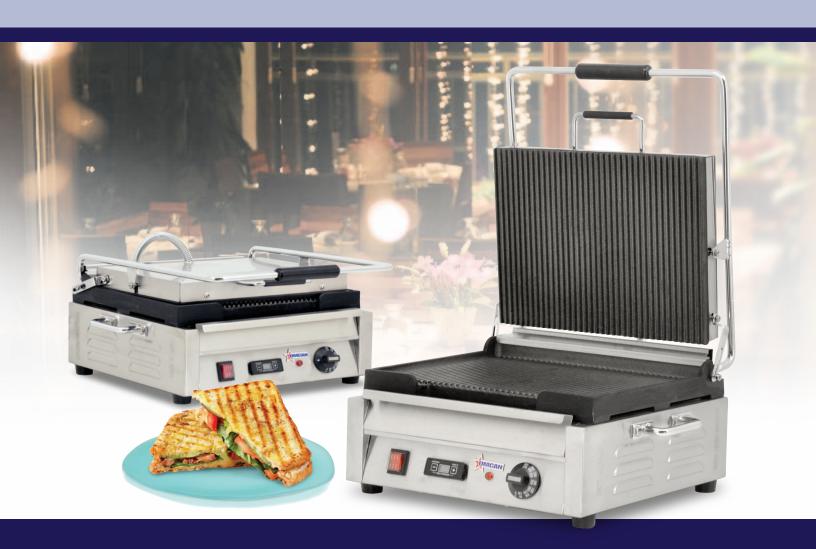

## 12" x 15" RIBBED PANINI GRILL WITH TIMER

Item: 42912

Model: PG-CN-0679-RT

### 12"x15" RIBBED PANINI GRILL WITH TIMER

#### **Features**

- Ideal for sandwiches, burgers, quesadillas, panini, focaccia, breakfast sandwiches and pita sandwiches
- Constructed with a stainless steel body and heavy-duty cast iron grill which ensures easy cleaning
- Equipped with timer to maximize work efficiency
- Easy to remove drip tray
- · Heat-resistant handles for safe operations